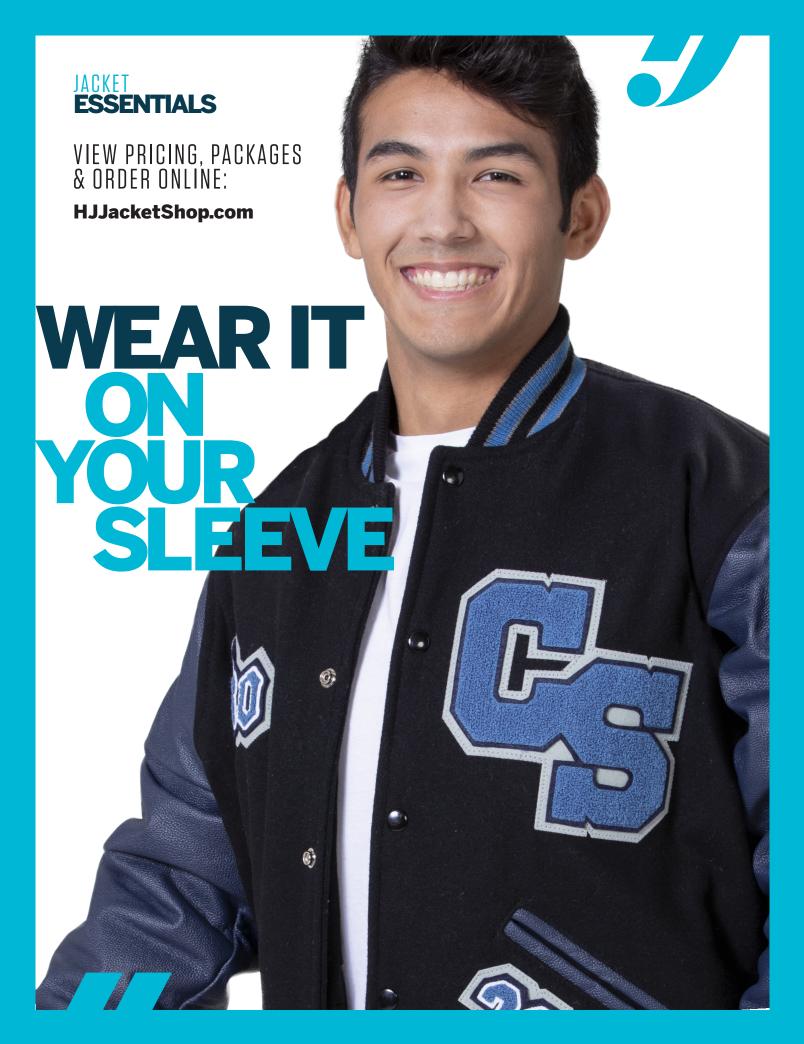

# YOUR JACKET. YOUR STYLE. Whether you are active in academics, clubs, music, band, orchestra or

individual/team sports, show off your passions and school pride with a custom achievement jacket!

Every jacket is custom-measured for perfect fit, ensuring exact sleeve lengths and body lengths.

Achievement jackets may not be available in all schools.

Multiple collar options are available.

Jackets are heavyweight melton wool (80% wool / 20% nylon) and feature heavy-duty snaps.

Quilted lining is standard. Nylon lining is available upon request.

Choose up to four patches on each sleeve.

Jackets and patches come in your official school colors.

Your name in your choice of font and style. Large back of jacket patches can be added. Mascots,

activities, numbers and more. Ask your HJ expert for details.

0

All jackets feature official school letter(s).

> Choose from raglan sleeve style or traditional set-in.

> > Sleeves are 100% top grain leather or soft-feel vinyl.